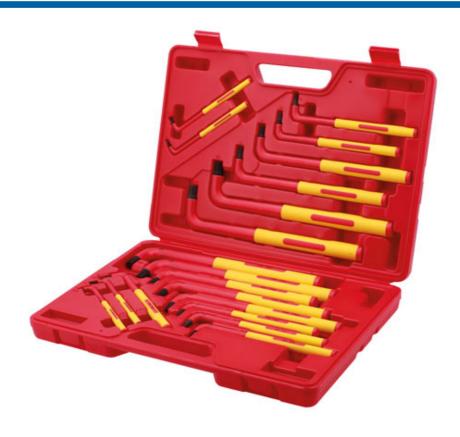

## **VDE Extra Long Hex/Star Key Wrench 19pc**

A comprehensive set of long handled fully insulated hex and star keys, IEC60900 certified for live working up to 1000V AC/ 1500V DC, ideal for use by electricians, auto electricians or mechanics working on hybrid and electric vehicles. The sizes are clearly marked on the side for easy identification and are supplied in a robust carry case for safe storage.

## **Additional Information**

- Hex keys include: 2.5, 3, 4, 5, 6, 8, 10 & 12mm.
- Star\* (for TORX® fixings) include: T10, T15, T20, T25, T27, T30, T40, T45, T50, T55 & T60.
- Manufactured to IEC60900 standards, for safe operator use on live voltages up to 1000V AC / 1500V DC. VDE certified.
- Manufactured from S2 Steel, with Polypropylene (PP) & Thermoplastic Rubber (TPR) handles.
- · Supplied in a robust blow mould carry case for safe storage. TORX® is a registered trademark of Acument Intellectual Properties, LLC.