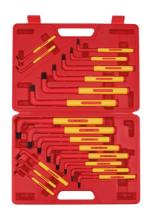

## **VDE Extra Long Hex/Star Key Wrench 19pc**

A comprehensive set of long handled fully insulated hex and star keys, IEC60900 certified for live working up to 1000V AC/ 1500V DC, ideal for use by electricians, auto electricians or mechanics working on hybrid and electric vehicles. The sizes are clearly marked on the side for easy identification and are supplied in a robust carry case for safe storage.

## **Additional Information**

- Hex keys include: 2.5, 3, 4, 5, 6, 8, 10 & 12mm.
- Star\* (for TORX® fixings) include: T10, T15, T20, T25, T27, T30, T40, T45, T50, T55 & T60.
- Manufactured to IEC60900 standards, for safe operator use on live voltages up to 1000V AC / 1500V DC. VDE certified.
- Manufactured from S2 Steel, with Polypropylene (PP) & Thermoplastic Rubber (TPR) handles.
- · Supplied in a robust blow mould carry case for safe storage. TORX® is a registered trademark of Acument Intellectual Properties, LLC.