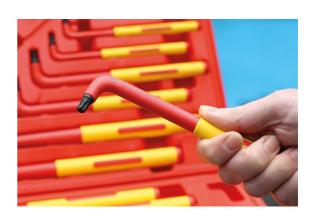

## **VDE Extra Long Hex/Star Key Wrench 19pc**

A comprehensive set of long handled fully insulated hex and star keys, IEC60900 certified for live working up to 1000V AC/ 1500V DC, ideal for use by electricians, auto electricians or mechanics working on hybrid and electric vehicles. The sizes are clearly marked on the side for easy identification and are supplied in a robust carry case for safe storage.