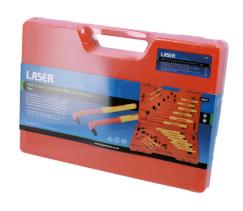

## **VDE Extra Long Hex/Star Key Wrench 19pc**

A comprehensive set of long handled fully insulated hex and star keys, IEC60900 certified for live working up to 1000V AC/ 1500V DC, ideal for use by electricians, auto electricians or mechanics working on hybrid and electric vehicles. The sizes are clearly marked on the side for easy identification and are supplied in a robust carry case for safe storage.