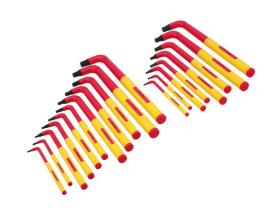

## **VDE Extra Long Hex/Star Key Wrench 19pc**

A comprehensive set of long handled fully insulated hex and star keys, IEC60900 certified for live working up to 1000V AC/ 1500V DC, ideal for use by electricians, auto electricians or mechanics working on hybrid and electric vehicles. The sizes are clearly marked on the side for easy identification and are supplied in a robust carry case for safe storage.

## **Additional Information**

- Hex keys include: 2.5, 3, 4, 5, 6, 8, 10 & 12mm.
- Star\* (for TORX® fixings) include: T10, T15, T20, T25, T27, T30, T40, T45, T50, T55 & T60.
- Manufactured to IEC60900 standards, for safe operator use on live voltages up to 1000V AC / 1500V DC. VDE certified.
- Manufactured from S2 Steel, with Polypropylene (PP) & Thermoplastic Rubber (TPR) handles.
- · Supplied in a robust blow mould carry case for safe storage. TORX® is a registered trademark of Acument Intellectual Properties, LLC.